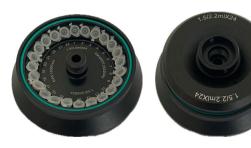

## Angle Rotor 24x1.5/2.2 ml For 1.5/2.20 ml Micro Tubes

| Rotor Capacity | : 24×1.5/2.2 ml       |
|----------------|-----------------------|
| Max. Speed     | : <b>16.000 r/min</b> |
| Max. RCF       | : <b>24.320 ×g</b>    |