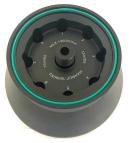

## Angle Rotor 8x15ml For 15 ml Round Bottom and Falcon Tubes

| Rotor Capacity | : 8×15 ml             |
|----------------|-----------------------|
| Max. Speed     | : <b>13.000 r/min</b> |
| Max. RCF       | : <b>16.060 ×g</b>    |