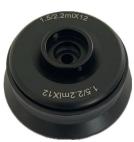

## Angle Rotor 12x1.5/2.2 ml For 1.5/2.20 ml Micro Tubes

| Rotor Capacity | : 12×1.5/2.2 ml       |
|----------------|-----------------------|
| Max. Speed     | : <b>18.500 r/min</b> |
| Max. RCF       | : <b>25.330 ×g</b>    |