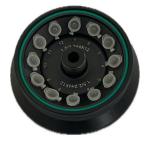

## Angle Rotor 12x1.5/2.2 ml For 1.5/2.20 ml Micro Tubes

| Rotor Capacity | : 12×1.5/2.2 ml       |
|----------------|-----------------------|
| Max. Speed     | : <b>18.500 r/min</b> |
| Max. RCF       | : <b>25.330 ×g</b>    |