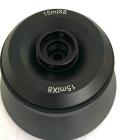

## Angle Rotor 12x1.5/2.2 ml For 1.5/2.20 ml Micro Tubes

| Rotor Capacity | : 12×1.5/2.2 ml       |
|----------------|-----------------------|
| Max. Speed     | : <b>18.500 r/min</b> |
| Max. RCF       | : <b>25.330 ×g</b>    |