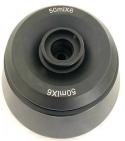

## Angle Rotor 6x50ml For 50 ml Round Bottom and Falcon Tubes

| Rotor Capacity | : 6×50 ml             |
|----------------|-----------------------|
| Max. Speed     | : <b>13.000 r/min</b> |
| Max. RCF       | : <b>16.060 ×g</b>    |