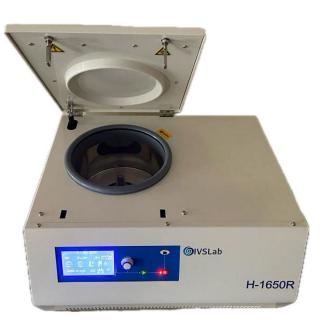

# Application

H-1650R Tabletop high speed refrigerated centrifuge is widely used in the field of clinical medicine, biochemistry, genetic engineering and immunology etc. it is the essential equipment for centrifuge on used by hospitals, scientific research units and institutions of higher learning. Single knob can set temperature, time, speed, RCF, and programs etc, it is the easy machine.

# **Features**

- Microcomputer control, DC brushless motor, ABS housing.
- Silent, constant, stable and high speed accuracy. Touch Panel. Programmable operation.
- LCD display, Speed/RCF, temperature and time display. RCF is automatically calculated.
- Easy to use, easy to change bucket. Over speed and imbalance protection. Lid safety system to stop the centrifuge when the lid is open. Lid Safety-Lock, which ensures a safe, tight closure on the centrifuge chamber during operation.
- Electronic lock and emergency lid release are available.
- It has self-locking device, over-speed safety device and automatic alarm device.
- 10 different programs can be stored in the memory.