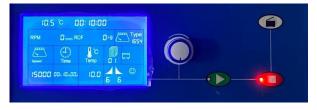

# Application

H-1650R Tabletop high speed refrigerated centrifuge is widely used in the field of clinical medicine, biochemistry, genetic engineering and immunology etc. it is the essential equipment for centrifuge on used by hospitals, scientific research units and institutions of higher learning. Single knob can set temperature, time, speed, RCF, and programs etc, it is the easy machine.

# **Features**

- Microcomputer control, DC brushless motor, ABS housing.
- Silent, constant, stable and high speed accuracy. Touch Panel. Programmable operation.
- LCD display, Speed/RCF, temperature and time display. RCF is automatically calculated.
- Easy to use, easy to change bucket. Over speed and imbalance protection. Lid safety system to stop the centrifuge when the lid is open. Lid Safety-Lock, which ensures a safe, tight closure on the centrifuge chamber during operation.
- Electronic lock and emergency lid release are available.
- It has self-locking device, over-speed safety device and automatic alarm device.
- 10 different programs can be stored in the memory.

# Specifications

| H-1650R                  |
|--------------------------|
| 18,500 r/min             |
| 25,330 xg                |
| 4×100 ml                 |
| -20°C to +40°C           |
| ±1°C                     |
| ±30 r/min                |
| 10 s to 9h59min and 59 s |
| <65 dB(A)                |
| Frequency motor          |
| 230 V 50/60 Hz           |
| 370x610x520              |
| 55                       |
|                          |