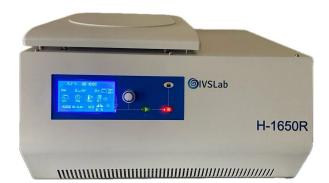

# H-1650R Universal Centrifuge-Refrigerated

# Application

H-1650R Tabletop high speed refrigerated centrifuge is widely used in the field of clinical medicine, biochemistry, genetic engineering and immunology etc. it is the essential equipment for centrifuge on used by hospitals, scientific research units and institutions of higher learning. Single knob can set temperature, time, speed, RCF, and programs etc, it is the easy machine.

# **Features**

- Microcomputer control, DC brushless motor, ABS housing.
- Silent, constant, stable and high speed accuracy. Touch Panel. Programmable operation.
- LCD display, Speed/RCF, temperature and time display. RCF is automatically calculated.
- Easy to use, easy to change bucket. Over speed and imbalance protection. Lid safety system to stop the centrifuge when the lid is open. Lid Safety-Lock, which ensures a safe, tight closure on the centrifuge chamber during operation.
- Electronic lock and emergency lid release are available.
- It has self-locking device, over-speed safety device and automatic alarm device.
- 10 different programs can be stored in the memory.