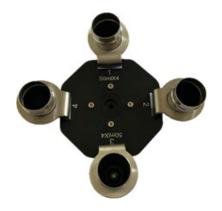

### Swing Out Rotor 4x50ml For 50 ml Round Bottom and Falcon Tubes

Rotor Capacity : 4×50 ml Max. Speed : 4.000 r/min Max. RCF : 2.580 ×g