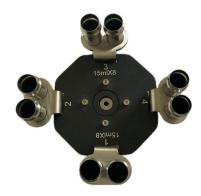

#### **Swing Out Rotor 8x15ml** For 15 ml Round Bottom and Falcon Tubes

Rotor Capacity : 8×15 ml Max. Speed : 4.000 r/min Max. RCF : 2.580 ×g