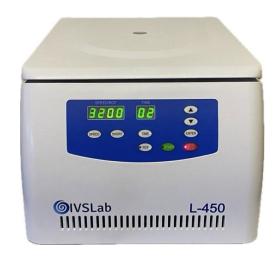

# L-450 Universal Centrifuge

#### **Features**

- Microcomputer control, DC brushless motor, ABS housing.
- Silent, constant, stable and high speed accuracy. Touch panel.
- Easy to use. To save processing time, automatic release of the lid when the operation is completed.
- LED display. Speed/RCF and time displays.
- · RCF is calculated automatically.
- Over speed and imbalance protection. Lid safety system to stop the centrifuge when the lid is open. Lid Safety-Lock, which ensures a safe, tight closure on the centrifuge chamber during operation.
- Last operation hold-memory. It stores program of the last operation.

### **Specifications**

| Model            | L-450                    |
|------------------|--------------------------|
| Max. Speed (RPM) | 5.000 r/min              |
| Max. RCF         | 2,810 xg                 |
| Max. Capacity    | 24×15 ml                 |
| Speed Accuracy   | ±10 r/min                |
| Time Range       | 10s~99min and 59 seconds |
| Noise            | <60 dB(A)                |
| Motor            | Brushless motor          |
| Voltage Supply   | 230V 50/60Hz             |
| Dimension (mm)   | 470x360x285              |
| Weight (kg)      | 15                       |