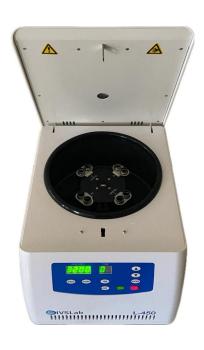

## **Application**

Tabletop Low Speed Centrifuge is widely used in the field of clinical medicine, biochemistry, genetic engineering, immunology etc. It is a popular centrifuge with hospitals, scientific research units, colleges and universities.

#### **Features**

- Microcomputer control, DC brushless motor, ABS housing.
- Silent, constant, stable and high speed accuracy. Touch panel.
- Easy to use. To save processing time, automatic release of the lid when the operation is completed.
- LED display. Speed/RCF and time displays.
- · RCF is calculated automatically.
- Over speed and imbalance protection. Lid safety system to stop the centrifuge when the lid is open. Lid Safety-Lock, which ensures a safe, tight closure on the centrifuge chamber during operation.
- Last operation hold-memory. It stores program of the last operation.